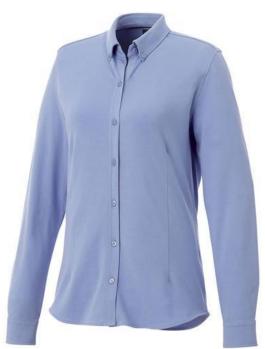

Self fabric collar. Stretch fabric. Adjustable cuff with single pleat. Button-down collar. Shaped seams and tapered waist for flattering fit. Satin piping at inside neck. Dyed-to-match engraved buttons. Woven main label. In case of digital transfer it is not possible to choose white as a single logo colour on a coloured variant. Please choose transfer in this case.

## Colour

Brand: Elevate Life

Material: cotton Weight: 348.33 g. Dishwasher proof No

Minimum quantity: 5 Unit(s)

Features

Do you have a specific question or do you want more information about this item, please call 0800 43 46 98 9