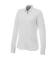

## Colour

Brand: Elevate Life

Material: cotton Weight: 348.33 g. Dishwasher proof No

Minimum quantity: 5 Unit(s)

Features

Do you have a specific question or do you want more information about this item, please call 0800 43 46 98 9