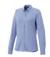

## Colour

Brand: Elevate Life

Material: cotton Weight: 348.33 g. Dishwasher proof No

Minimum quantity: 5 Unit(s)

Features

Do you have a specific question or do you want more information about this item, please call 0800 43 46 98 9