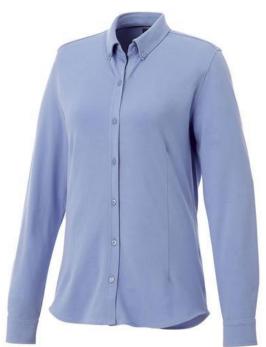

Self fabric collar. Stretch fabric. Adjustable cuff with single pleat. Button-down collar. Shaped seams and tapered waist for flattering fit. Satin piping at inside neck. Dyed-to-match engraved buttons. Woven main label. In case of digital transfer it is not possible to choose white as a single logo colour on a coloured variant. Please choose transfer in this case.