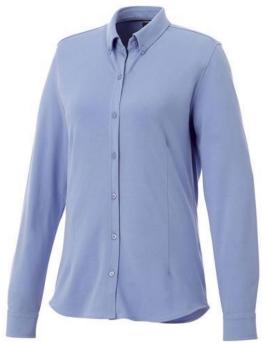

## Bigelow long sleeve women's pique shirt 107411402

Self fabric collar. Stretch fabric. Adjustable cuff with single pleat. Button-down collar. Shaped seams and tapered waist for flattering fit. Satin piping at inside neck. Dyed-to-match engraved buttons. Woven main label. In case of digital transfer it is not possible to choose white as a single logo colour on a coloured variant. Please choose transfer in this case. Colour