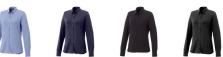

## Colour

Brand: Elevate Life

Material: cotton Weight: 348.33 g. Dishwasher proof No

Minimum quantity: 5 Unit(s)

Features

Do you have a specific question or do you want more information about this item, please call 0800 43 46 98 9