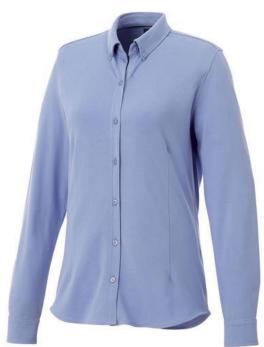

Self fabric collar. Stretch fabric. Adjustable cuff with single pleat. Button-down collar. Shaped seams and tapered waist for flattering fit. Satin piping at inside neck. Dyed-to-match engraved buttons. Woven main label. In case of digital transfer it is not possible to choose white as a single logo colour on a coloured variant. Please choose transfer in this case.