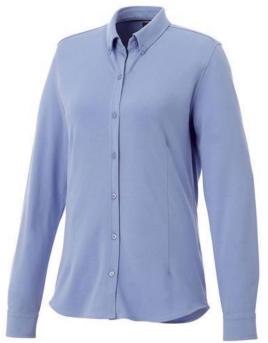

## Bigelow long sleeve women's pique shirt 107411404

Self fabric collar. Stretch fabric. Adjustable cuff with single pleat. Button-down collar. Shaped seams and tapered waist for flattering fit. Satin piping at inside neck. Dyed-to-match engraved buttons. Woven main label. In case of digital transfer it is not possible to choose white as a single logo colour on a coloured variant. Please choose transfer in this case. Colour

Brand: Elevate Life Minimum quantity: 5 Unit(s) Material: cotton Weight: 348.33 g. Dishwasher proof No

Do you have a specific question or do you want more information about this item, please call 0800 43 46 98 9