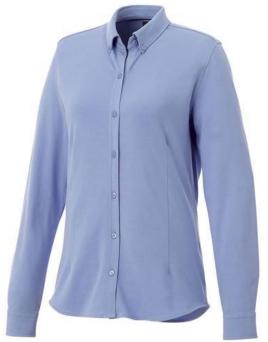

## Bigelow long sleeve women's pique shirt 107411405

Self fabric collar. Stretch fabric. Adjustable cuff with single pleat. Button-down collar. Shaped seams and tapered waist for flattering fit. Satin piping at inside neck. Dyed-to-match engraved buttons. Woven main label. In case of digital transfer it is not possible to choose white as a single logo colour on a coloured variant. Please choose transfer in this case. Colour

Brand: Elevate Life Minimum quantity: 5 Unit(s) Material: cotton Weight: 348.33 g. Dishwasher proof No

Do you have a specific question or do you want more information about this item, please call 0800 43 46 98 9