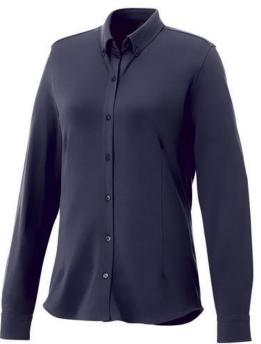

## Bigelow long sleeve women's pique shirt 107411490

Self fabric collar. Stretch fabric. Adjustable cuff with single pleat. Button-down collar. Shaped seams and tapered waist for flattering fit. Satin piping at inside neck. Dyed-to-match engraved buttons. Woven main label. In case of digital transfer it is not possible to choose white as a single logo colour on a coloured variant. Please choose transfer in this case. Colour