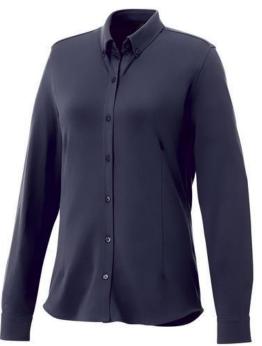

## Bigelow long sleeve women's pique shirt 107411492

Self fabric collar. Stretch fabric. Adjustable cuff with single pleat. Button-down collar. Shaped seams and tapered waist for flattering fit. Satin piping at inside neck. Dyed-to-match engraved buttons. Woven main label. In case of digital transfer it is not possible to choose white as a single logo colour on a coloured variant. Please choose transfer in this case. Colour

Brand: Elevate Life Minimum quantity: 5 Unit(s) Material: cotton Weight: 348.33 g. Dishwasher proof No

Do you have a specific question or do you want more information about this item, please call 0800 43 46 98 9