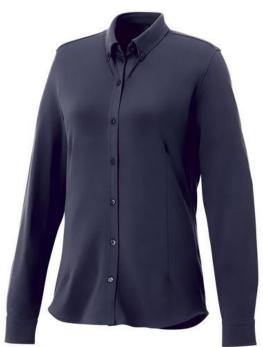

Self fabric collar. Stretch fabric. Adjustable cuff with single pleat. Button-down collar. Shaped seams and tapered waist for flattering fit. Satin piping at inside neck. Dyed-to-match engraved buttons. Woven main label. In case of digital transfer it is not possible to choose white as a single logo colour on a coloured variant. Please choose transfer in this case.