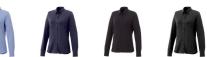

## Colour

Brand: Elevate Life

Material: cotton Weight: 348.33 g. Dishwasher proof No

Minimum quantity: 5 Unit(s)

Features

Do you have a specific question or do you want more information about this item, please call 0800 43 46 98 9