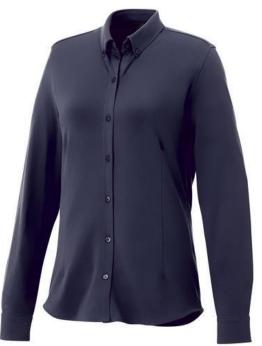

## Bigelow long sleeve women's pique shirt 107411495

Self fabric collar. Stretch fabric. Adjustable cuff with single pleat. Button-down collar. Shaped seams and tapered waist for flattering fit. Satin piping at inside neck. Dyed-to-match engraved buttons. Woven main label. In case of digital transfer it is not possible to choose white as a single logo colour on a coloured variant. Please choose transfer in this case. Colour

Brand: Elevate Life Minimum quantity: 5 Unit(s) Material: cotton Weight: 348.33 g. Dishwasher proof No

Do you have a specific question or do you want more information about this item, please call 0800 43 46 98 9