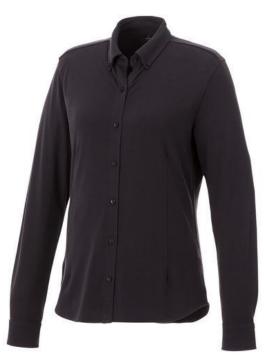

Self fabric collar. Stretch fabric. Adjustable cuff with single pleat. Button-down collar. Shaped seams and tapered waist for flattering fit. Satin piping at inside neck. Dyed-to-match engraved buttons. Woven main label. In case of digital transfer it is not possible to choose white as a single logo colour on a coloured variant. Please choose transfer in this case.