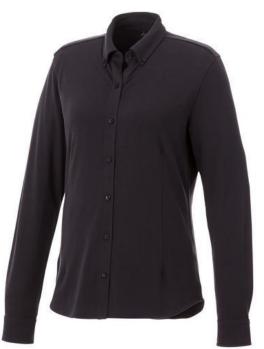

## Bigelow long sleeve women's pique shirt 107411893

Self fabric collar. Stretch fabric. Adjustable cuff with single pleat. Button-down collar. Shaped seams and tapered waist for flattering fit. Satin piping at inside neck. Dyed-to-match engraved buttons. Woven main label. In case of digital transfer it is not possible to choose white as a single logo colour on a coloured variant. Please choose transfer in this case. Colour