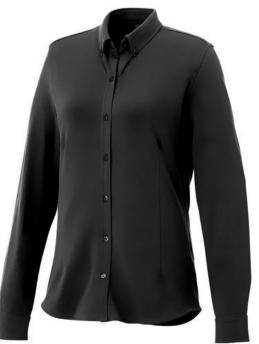

## Bigelow long sleeve women's pique shirt 107411991

Self fabric collar. Stretch fabric. Adjustable cuff with single pleat. Button-down collar. Shaped seams and tapered waist for flattering fit. Satin piping at inside neck. Dyed-to-match engraved buttons. Woven main label. In case of digital transfer it is not possible to choose white as a single logo colour on a coloured variant. Please choose transfer in this case. Colour