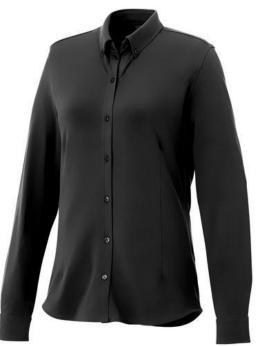

## Bigelow long sleeve women's pique shirt 107411993

Self fabric collar. Stretch fabric. Adjustable cuff with single pleat. Button-down collar. Shaped seams and tapered waist for flattering fit. Satin piping at inside neck. Dyed-to-match engraved buttons. Woven main label. In case of digital transfer it is not possible to choose white as a single logo colour on a coloured variant. Please choose transfer in this case. Colour