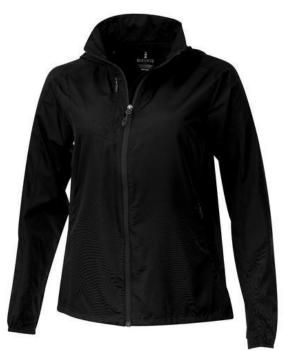

The Flint women's lightweight jacket is a jacket with the best finishing options. When it comes to clothing, the material is key, This jacket is made of 240T woven with water resistant coating and water repellent finish of 100% Polyester, 80 g/m2.

## Colour

Brand: Elevate Life

Material: polyester Weight: 285.00 g. Dishwasher proof No

Minimum quantity: 5 Unit(s)

Features

This is a women's jacket. With an embroidery on this jacket you give it a particularly noble look. Do you really want a jacket, but aren't sure which one yet or have further questions? Our sales consultants are at your side with advice and action. In case of digital transfer it is not possible to choose white as a single logo colour on a coloured variant. Please choose transfer in this case.