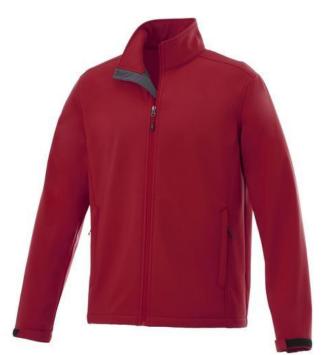

The Maxson men's softshell jacket is an excellent choice. The jacket is made of Mechanical stretch woven with waterproof, breathable membrane and water repellent finish of 100% Polyester, 270 g/m2, Bonding, Micro fleece of 100% Polyester. This is a men's jacket. With an embroidery on this jacket you give it a particularly noble look. Do you really want a jacket, but aren't sure which one yet or have further questions? Our sales consultants are at your side with advice and action. In case of digital transfer it is not possible to choose white as a single logo colour on a coloured variant. Please choose transfer in this case.