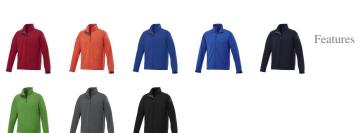

## Colour

Brand: Elevate Life Minimum quantity: 3 Unit(s) Material: abs Weight: 554.17 g. Dishwasher proof No

Do you have a specific question or do you want more information about this item, please call 0800 43 46 98 9