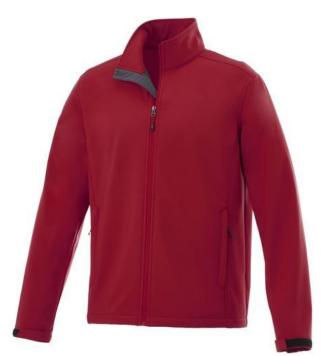

The Maxson men's softshell jacket is an excellent choice. The jacket is made of Mechanical stretch woven with waterproof, breathable membrane and water repellent finish of 100% Polyester, 270 g/m2, Bonding, Micro fleece of 100% Polyester. This is a men's jacket. With an embroidery on this jacket you give it a particularly noble look. Do you really want a jacket, but aren't sure which one yet or have further questions? Our sales consultants are at your side with advice and action. In case of digital transfer it is not possible to choose white as a single logo colour on a coloured variant. Please choose transfer in this case.