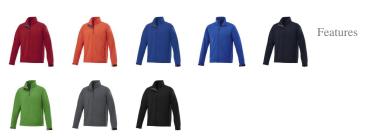

Colour

Brand: Elevate Life Minimum quantity: 3 Unit(s) Material: abs Weight: 554.17 g. Dishwasher proof No

Do you have a specific question or do you want more information about this item, please call 0800 43 46 98 9