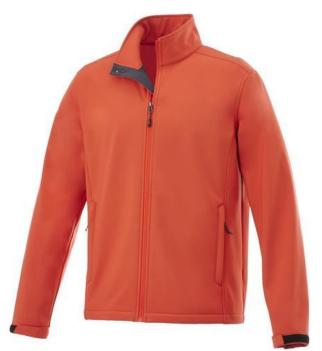

The Maxson men's softshell jacket is an excellent choice. The jacket is made of Mechanical stretch woven with waterproof, breathable membrane and water repellent finish of 100% Polyester, 270 g/m2, Bonding, Micro fleece of 100% Polyester. This is a men's jacket. With an embroidery on this jacket you give it a particularly noble look. Do you really want a jacket, but aren't sure which one yet or have further questions? Our sales consultants are at your side with advice and action. In case of digital transfer it is not possible to choose white as a single logo colour on a coloured variant. Please choose transfer in this case.