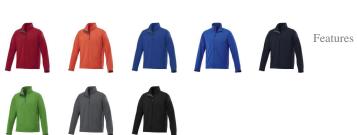

## Colour

Brand: Elevate Life Minimum quantity: 3 Unit(s) Material: abs Weight: 554.17 g. Dishwasher proof No

Do you have a specific question or do you want more information about this item, please call 0800 43 46 98 9