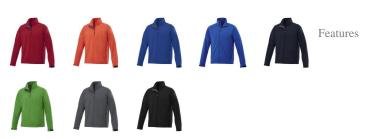

Colour

Brand: Elevate Life Minimum quantity: 3 Unit(s) Material: abs Weight: 554.17 g. Dishwasher proof No

Do you have a specific question or do you want more information about this item, please call 0800 43 46 98 9