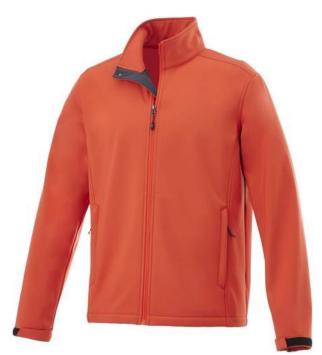

The Maxson men's softshell jacket is an excellent choice. The jacket is made of Mechanical stretch woven with waterproof, breathable membrane and water repellent finish of 100% Polyester, 270 g/m2, Bonding, Micro fleece of 100% Polyester. This is a men's jacket. With an embroidery on this jacket you give it a particularly noble look. Do you really want a jacket, but aren't sure which one yet or have further questions? Our sales consultants are at your side with advice and action. In case of digital transfer it is not possible to choose white as a single logo colour on a coloured variant. Please choose transfer in this case.