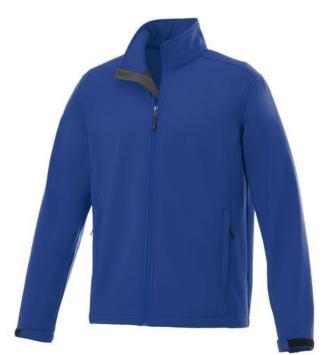

The Maxson men's softshell jacket is an excellent choice. The jacket is made of Mechanical stretch woven with waterproof, breathable membrane and water repellent finish of 100% Polyester, 270 g/m2, Bonding, Micro fleece of 100% Polyester. This is a men's jacket. With an embroidery on this jacket you give it a particularly noble look. Do you really want a jacket, but aren't sure which one yet or have further questions? Our sales consultants are at your side with advice and action. In case of digital transfer it is not possible to choose white as a single logo colour on a coloured variant. Please choose transfer in this case.