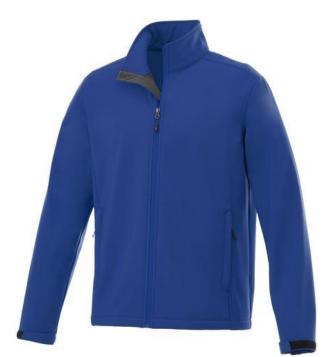

The Maxson men's softshell jacket is an excellent choice. The jacket is made of Mechanical stretch woven with waterproof, breathable membrane and water repellent finish of 100% Polyester, 270 g/m2, Bonding, Micro fleece of 100% Polyester. This is a men's jacket. With an embroidery on this jacket you give it a particularly noble look. Do you really want a jacket, but aren't sure which one yet or have further questions? Our sales consultants are at your side with advice and action. In case of digital transfer it is not possible to choose white as a single logo colour on a coloured variant. Please choose transfer in this case.