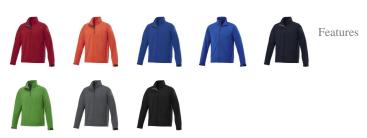

Colour

Brand: Elevate Life Minimum quantity: 3 Unit(s) Material: abs Weight: 554.17 g. Dishwasher proof No

Do you have a specific question or do you want more information about this item, please call 0800 43 46 98 9