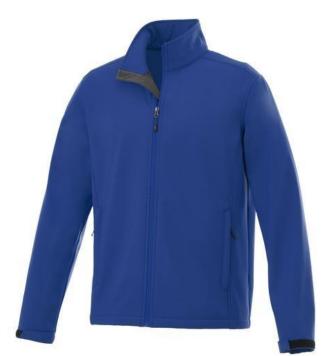

The Maxson men's softshell jacket is an excellent choice. The jacket is made of Mechanical stretch woven with waterproof, breathable membrane and water repellent finish of 100% Polyester, 270 g/m2, Bonding, Micro fleece of 100% Polyester. This is a men's jacket. With an embroidery on this jacket you give it a particularly noble look. Do you really want a jacket, but aren't sure which one yet or have further questions? Our sales consultants are at your side with advice and action. In case of digital transfer it is not possible to choose white as a single logo colour on a coloured variant. Please choose transfer in this case.