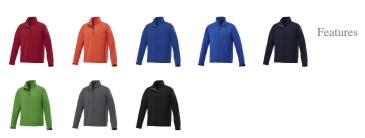

Colour

Brand: Elevate Life Minimum quantity: 3 Unit(s) Material: abs Weight: 554.17 g. Dishwasher proof No

Do you have a specific question or do you want more information about this item, please call 0800 43 46 98 9