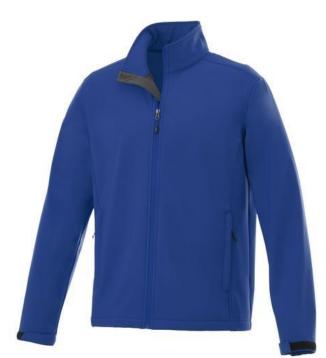

The Maxson men's softshell jacket is an excellent choice. The jacket is made of Mechanical stretch woven with waterproof, breathable membrane and water repellent finish of 100% Polyester, 270 g/m2, Bonding, Micro fleece of 100% Polyester. This is a men's jacket. With an embroidery on this jacket you give it a particularly noble look. Do you really want a jacket, but aren't sure which one yet or have further questions? Our sales consultants are at your side with advice and action. In case of digital transfer it is not possible to choose white as a single logo colour on a coloured variant. Please choose transfer in this case.