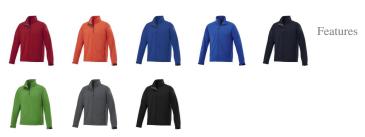

Colour

Brand: Elevate Life Minimum quantity: 3 Unit(s) Material: abs Weight: 554.17 g. Dishwasher proof No

Do you have a specific question or do you want more information about this item, please call 0800 43 46 98 9