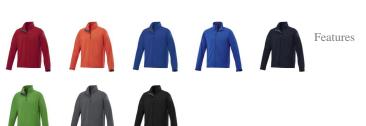

## Colour

Brand: Elevate Life Minimum quantity: 3 Unit(s) Material: abs Weight: 554.17 g. Dishwasher proof No

Do you have a specific question or do you want more information about this item, please call 0800 43 46 98 9