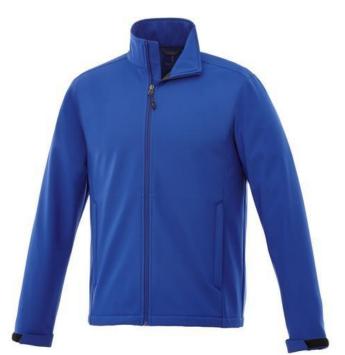

The Maxson men's softshell jacket is an excellent choice. The jacket is made of Mechanical stretch woven with waterproof, breathable membrane and water repellent finish of 100% Polyester, 270 g/m2, Bonding, Micro fleece of 100% Polyester. This is a men's jacket. With an embroidery on this jacket you give it a particularly noble look. Do you really want a jacket, but aren't sure which one yet or have further questions? Our sales consultants are at your side with advice and action. In case of digital transfer it is not possible to choose white as a single logo colour on a coloured variant. Please choose transfer in this case.