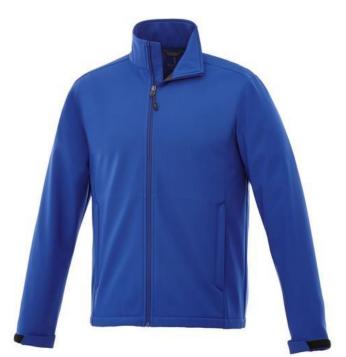

The Maxson men's softshell jacket is an excellent choice. The jacket is made of Mechanical stretch woven with waterproof, breathable membrane and water repellent finish of 100% Polyester, 270 g/m2, Bonding, Micro fleece of 100% Polyester. This is a men's jacket. With an embroidery on this jacket you give it a particularly noble look. Do you really want a jacket, but aren't sure which one yet or have further questions? Our sales consultants are at your side with advice and action. In case of digital transfer it is not possible to choose white as a single logo colour on a coloured variant. Please choose transfer in this case.