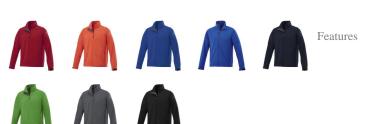

## Colour

Brand: Elevate Life Minimum quantity: 3 Unit(s) Material: abs Weight: 554.17 g. Dishwasher proof No

Do you have a specific question or do you want more information about this item, please call 0800 43 46 98 9