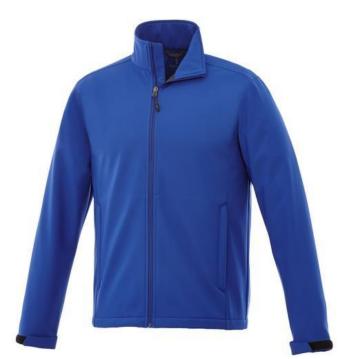

The Maxson men's softshell jacket is an excellent choice. The jacket is made of Mechanical stretch woven with waterproof, breathable membrane and water repellent finish of 100% Polyester, 270 g/m2, Bonding, Micro fleece of 100% Polyester. This is a men's jacket. With an embroidery on this jacket you give it a particularly noble look. Do you really want a jacket, but aren't sure which one yet or have further questions? Our sales consultants are at your side with advice and action. In case of digital transfer it is not possible to choose white as a single logo colour on a coloured variant. Please choose transfer in this case.