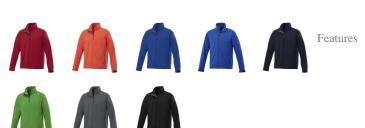

## Colour

Brand: Elevate Life Minimum quantity: 3 Unit(s) Material: abs Weight: 554.17 g. Dishwasher proof No

Do you have a specific question or do you want more information about this item, please call 0800 43 46 98 9