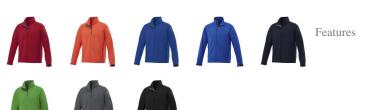

## Colour

Brand: Elevate Life Minimum quantity: 3 Unit(s) Material: abs Weight: 554.17 g. Dishwasher proof No

Do you have a specific question or do you want more information about this item, please call 0800 43 46 98 9