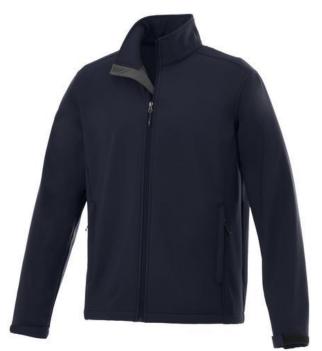

The Maxson men's softshell jacket is an excellent choice. The jacket is made of Mechanical stretch woven with waterproof, breathable membrane and water repellent finish of 100% Polyester, 270 g/m2, Bonding, Micro fleece of 100% Polyester. This is a men's jacket. With an embroidery on this jacket you give it a particularly noble look. Do you really want a jacket, but aren't sure which one yet or have further questions? Our sales consultants are at your side with advice and action. In case of digital transfer it is not possible to choose white as a single logo colour on a coloured variant. Please choose transfer in this case.