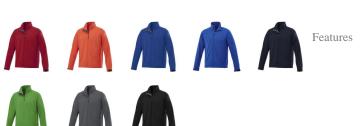

## Colour

Brand: Elevate Life Minimum quantity: 3 Unit(s) Material: abs Weight: 554.17 g. Dishwasher proof No

Do you have a specific question or do you want more information about this item, please call 0800 43 46 98 9