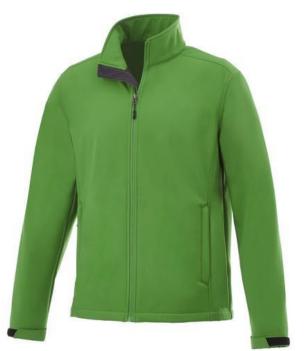

The Maxson men's softshell jacket is an excellent choice. The jacket is made of Mechanical stretch woven with waterproof, breathable membrane and water repellent finish of 100% Polyester, 270 g/m2, Bonding, Micro fleece of 100% Polyester. This is a men's jacket. With an embroidery on this jacket you give it a particularly noble look. Do you really want a jacket, but aren't sure which one yet or have further questions? Our sales consultants are at your side with advice and action. In case of digital transfer it is not possible to choose white as a single logo colour on a coloured variant. Please choose transfer in this case.