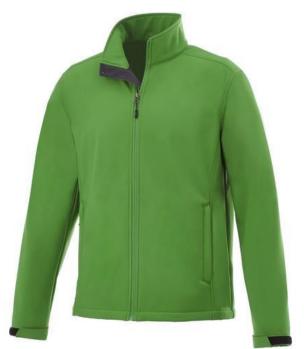

The Maxson men's softshell jacket is an excellent choice. The jacket is made of Mechanical stretch woven with waterproof, breathable membrane and water repellent finish of 100% Polyester, 270 g/m2, Bonding, Micro fleece of 100% Polyester. This is a men's jacket. With an embroidery on this jacket you give it a particularly noble look. Do you really want a jacket, but aren't sure which one yet or have further questions? Our sales consultants are at your side with advice and action. In case of digital transfer it is not possible to choose white as a single logo colour on a coloured variant. Please choose transfer in this case.