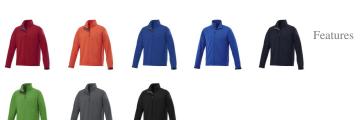

## Colour

Brand: Elevate Life Minimum quantity: 3 Unit(s) Material: abs Weight: 554.17 g. Dishwasher proof No

Do you have a specific question or do you want more information about this item, please call 0800 43 46 98 9