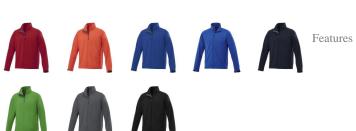

## Colour

Brand: Elevate Life Minimum quantity: 3 Unit(s) Material: abs Weight: 554.17 g. Dishwasher proof No

Do you have a specific question or do you want more information about this item, please call 0800 43 46 98 9