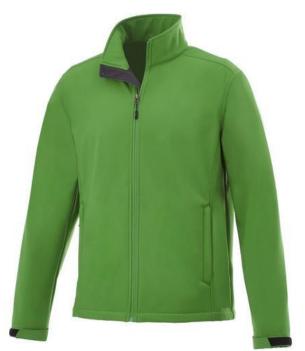

The Maxson men's softshell jacket is an excellent choice. The jacket is made of Mechanical stretch woven with waterproof, breathable membrane and water repellent finish of 100% Polyester, 270 g/m2, Bonding, Micro fleece of 100% Polyester. This is a men's jacket. With an embroidery on this jacket you give it a particularly noble look. Do you really want a jacket, but aren't sure which one yet or have further questions? Our sales consultants are at your side with advice and action. In case of digital transfer it is not possible to choose white as a single logo colour on a coloured variant. Please choose transfer in this case.