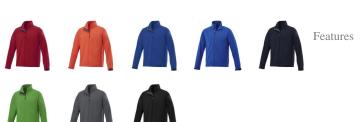

## Colour

Brand: Elevate Life Minimum quantity: 3 Unit(s) Material: abs Weight: 554.17 g. Dishwasher proof No

Do you have a specific question or do you want more information about this item, please call 0800 43 46 98 9