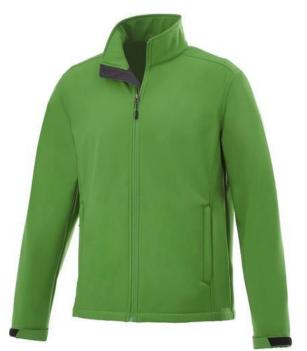

The Maxson men's softshell jacket is an excellent choice. The jacket is made of Mechanical stretch woven with waterproof, breathable membrane and water repellent finish of 100% Polyester, 270 g/m2, Bonding, Micro fleece of 100% Polyester. This is a men's jacket. With an embroidery on this jacket you give it a particularly noble look. Do you really want a jacket, but aren't sure which one yet or have further questions? Our sales consultants are at your side with advice and action. In case of digital transfer it is not possible to choose white as a single logo colour on a coloured variant. Please choose transfer in this case.