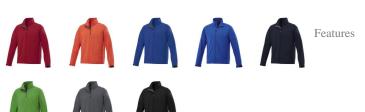

## Colour

Brand: Elevate Life Minimum quantity: 3 Unit(s) Material: abs Weight: 554.17 g. Dishwasher proof No

Do you have a specific question or do you want more information about this item, please call 0800 43 46 98 9