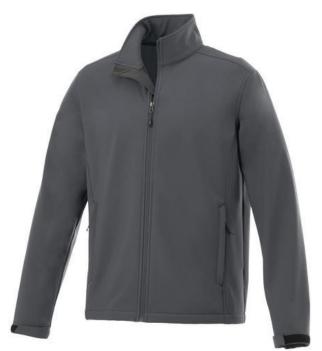

The Maxson men's softshell jacket is an excellent choice. The jacket is made of Mechanical stretch woven with waterproof, breathable membrane and water repellent finish of 100% Polyester, 270 g/m2, Bonding, Micro fleece of 100% Polyester. This is a men's jacket. With an embroidery on this jacket you give it a particularly noble look. Do you really want a jacket, but aren't sure which one yet or have further questions? Our sales consultants are at your side with advice and action. In case of digital transfer it is not possible to choose white as a single logo colour on a coloured variant. Please choose transfer in this case.