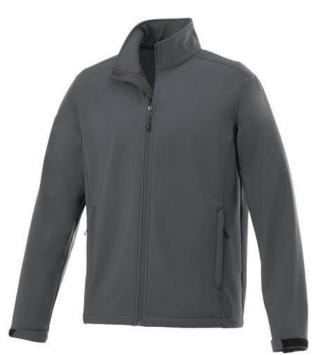

The Maxson men's softshell jacket is an excellent choice. The jacket is made of Mechanical stretch woven with waterproof, breathable membrane and water repellent finish of 100% Polyester, 270 g/m2, Bonding, Micro fleece of 100% Polyester. This is a men's jacket. With an embroidery on this jacket you give it a particularly noble look. Do you really want a jacket, but aren't sure which one yet or have further questions? Our sales consultants are at your side with advice and action. In case of digital transfer it is not possible to choose white as a single logo colour on a coloured variant. Please choose transfer in this case.