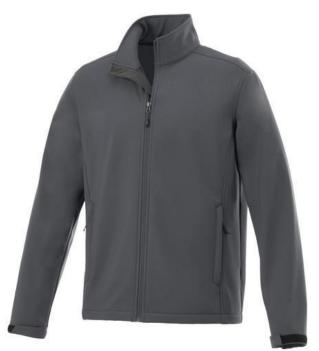

The Maxson men's softshell jacket is an excellent choice. The jacket is made of Mechanical stretch woven with waterproof, breathable membrane and water repellent finish of 100% Polyester, 270 g/m2, Bonding, Micro fleece of 100% Polyester. This is a men's jacket. With an embroidery on this jacket you give it a particularly noble look. Do you really want a jacket, but aren't sure which one yet or have further questions? Our sales consultants are at your side with advice and action. In case of digital transfer it is not possible to choose white as a single logo colour on a coloured variant. Please choose transfer in this case.