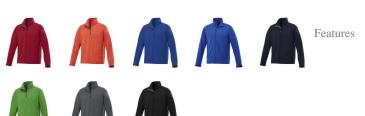

## Colour

Brand: Elevate Life Minimum quantity: 3 Unit(s) Material: abs Weight: 554.17 g. Dishwasher proof No

Do you have a specific question or do you want more information about this item, please call 0800 43 46 98 9