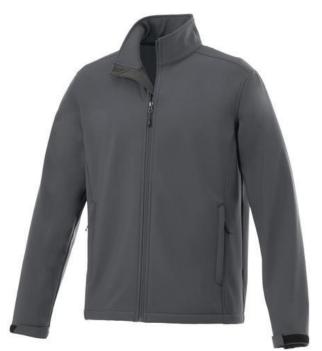

The Maxson men's softshell jacket is an excellent choice. The jacket is made of Mechanical stretch woven with waterproof, breathable membrane and water repellent finish of 100% Polyester, 270 g/m2, Bonding, Micro fleece of 100% Polyester. This is a men's jacket. With an embroidery on this jacket you give it a particularly noble look. Do you really want a jacket, but aren't sure which one yet or have further questions? Our sales consultants are at your side with advice and action. In case of digital transfer it is not possible to choose white as a single logo colour on a coloured variant. Please choose transfer in this case.