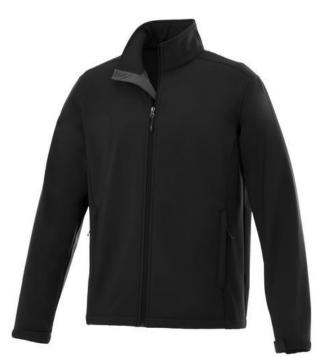

The Maxson men's softshell jacket is an excellent choice. The jacket is made of Mechanical stretch woven with waterproof, breathable membrane and water repellent finish of 100% Polyester, 270 g/m2, Bonding, Micro fleece of 100% Polyester. This is a men's jacket. With an embroidery on this jacket you give it a particularly noble look. Do you really want a jacket, but aren't sure which one yet or have further questions? Our sales consultants are at your side with advice and action. In case of digital transfer it is not possible to choose white as a single logo colour on a coloured variant. Please choose transfer in this case.