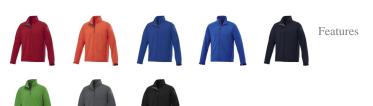

## Colour

Brand: Elevate Life Minimum quantity: 3 Unit(s) Material: abs Weight: 554.17 g. Dishwasher proof No

Do you have a specific question or do you want more information about this item, please call 0800 43 46 98 9