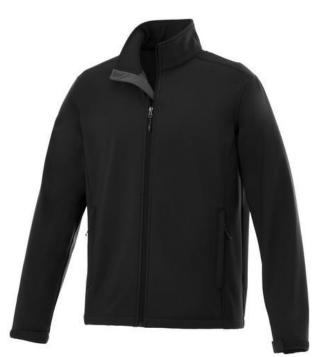

The Maxson men's softshell jacket is an excellent choice. The jacket is made of Mechanical stretch woven with waterproof, breathable membrane and water repellent finish of 100% Polyester, 270 g/m2, Bonding, Micro fleece of 100% Polyester. This is a men's jacket. With an embroidery on this jacket you give it a particularly noble look. Do you really want a jacket, but aren't sure which one yet or have further questions? Our sales consultants are at your side with advice and action. In case of digital transfer it is not possible to choose white as a single logo colour on a coloured variant. Please choose transfer in this case.