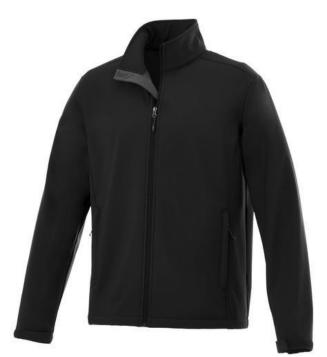

The Maxson men's softshell jacket is an excellent choice. The jacket is made of Mechanical stretch woven with waterproof, breathable membrane and water repellent finish of 100% Polyester, 270 g/m2, Bonding, Micro fleece of 100% Polyester. This is a men's jacket. With an embroidery on this jacket you give it a particularly noble look. Do you really want a jacket, but aren't sure which one yet or have further questions? Our sales consultants are at your side with advice and action. In case of digital transfer it is not possible to choose white as a single logo colour on a coloured variant. Please choose transfer in this case.