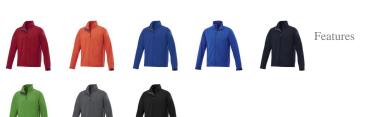

## Colour

Brand: Elevate Life Minimum quantity: 3 Unit(s) Material: abs Weight: 554.17 g. Dishwasher proof No

Do you have a specific question or do you want more information about this item, please call 0800 43 46 98 9