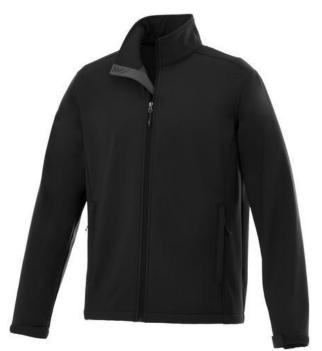

The Maxson men's softshell jacket is an excellent choice. The jacket is made of Mechanical stretch woven with waterproof, breathable membrane and water repellent finish of 100% Polyester, 270 g/m2, Bonding, Micro fleece of 100% Polyester. This is a men's jacket. With an embroidery on this jacket you give it a particularly noble look. Do you really want a jacket, but aren't sure which one yet or have further questions? Our sales consultants are at your side with advice and action. In case of digital transfer it is not possible to choose white as a single logo colour on a coloured variant. Please choose transfer in this case.