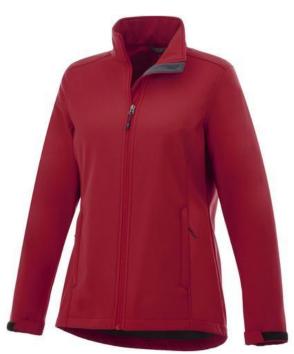

The Maxson women's softshell jacket is a good choice - no matter what the occasion. When it comes to clothing, the material is key, This jacket is made of Mechanical stretch woven with waterproof, breathable membrane and water repellent finish of 100% Polyester, 270 g/m2, Bonding, Micro fleece of 100% Polyester. This is a women's jacket. An embroidery on this jacket looks particularly classy. Jackets usually have large and varied print areas, so this is where your logo gets the most attention. In case of digital transfer it is not possible to choose white as a single logo colour on a coloured variant. Please choose transfer in this case.