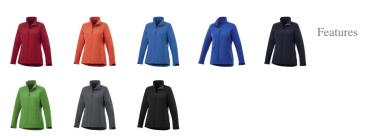

Colour

Brand: Elevate Life Minimum quantity: 3 Unit(s) Material: abs Weight: 495.83 g. Dishwasher proof No

Do you have a specific question or do you want more information about this item, please call 0800 43 46 98 9