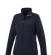

The Maxson women's softshell jacket is a good choice - no matter what the occasion. When it comes to clothing, the material is key, This jacket is made of Mechanical stretch woven with waterproof, breathable membrane and water repellent finish of 100% Polyester, 270 g/m2, Bonding, Micro fleece of 100% Polyester. This is a women's jacket. An embroidery on this jacket looks particularly classy. Jackets usually have large and varied print areas, so this is where your logo gets the most attention. In case of digital transfer it is not possible to choose white as a single logo colour on a coloured variant. Please choose transfer in this case.