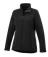

The Maxson women's softshell jacket is a good choice - no matter what the occasion. When it comes to clothing, the material is key, This jacket is made of Mechanical stretch woven with waterproof, breathable membrane and water repellent finish of 100% Polyester, 270 g/m2, Bonding, Micro fleece of 100% Polyester. This is a women's jacket. An embroidery on this jacket looks particularly classy. Jackets usually have large and varied print areas, so this is where your logo gets the most attention. In case of digital transfer it is not possible to choose white as a single logo colour on a coloured variant. Please choose transfer in this case.