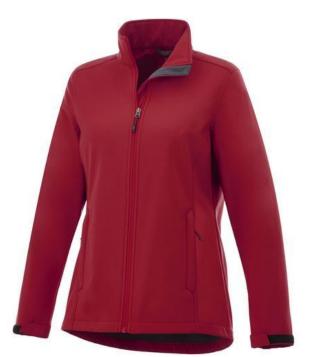

The Maxson women's softshell jacket is a good choice - no matter what the occasion. When it comes to clothing, the material is key, This jacket is made of Mechanical stretch woven with waterproof, breathable membrane and water repellent finish of 100% Polyester, 270 g/m2, Bonding, Micro fleece of 100% Polyester. This is a women's jacket. An embroidery on this jacket looks particularly classy. Jackets usually have large and varied print areas, so this is where your logo gets the most attention. In case of digital transfer it is not possible to choose white as a single logo colour on a coloured variant. Please choose transfer in this case.