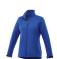

The Maxson women's softshell jacket is a good choice - no matter what the occasion. When it comes to clothing, the material is key, This jacket is made of Mechanical stretch woven with waterproof, breathable membrane and water repellent finish of 100% Polyester, 270 g/m2, Bonding, Micro fleece of 100% Polyester. This is a women's jacket. An embroidery on this jacket looks particularly classy. Jackets usually have large and varied print areas, so this is where your logo gets the most attention. In case of digital transfer it is not possible to choose white as a single logo colour on a coloured variant. Please choose transfer in this case.