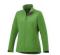

The Maxson women's softshell jacket is a good choice - no matter what the occasion. When it comes to clothing, the material is key, This jacket is made of Mechanical stretch woven with waterproof, breathable membrane and water repellent finish of 100% Polyester, 270 g/m2, Bonding, Micro fleece of 100% Polyester. This is a women's jacket. An embroidery on this jacket looks particularly classy. Jackets usually have large and varied print areas, so this is where your logo gets the most attention. In case of digital transfer it is not possible to choose white as a single logo colour on a coloured variant. Please choose transfer in this case.