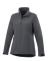

The Maxson women's softshell jacket is a good choice - no matter what the occasion. When it comes to clothing, the material is key, This jacket is made of Mechanical stretch woven with waterproof, breathable membrane and water repellent finish of 100% Polyester, 270 g/m2, Bonding, Micro fleece of 100% Polyester. This is a women's jacket. An embroidery on this jacket looks particularly classy. Jackets usually have large and varied print areas, so this is where your logo gets the most attention. In case of digital transfer it is not possible to choose white as a single logo colour on a coloured variant. Please choose transfer in this case.