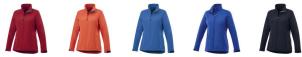

## Colour

Brand: Elevate Life Minimum quantity: 3 Unit(s) Material: abs Weight: 495.83 g. Dishwasher proof No

Do you have a specific question or do you want more information about this item, please call 0800 43 46 98 9