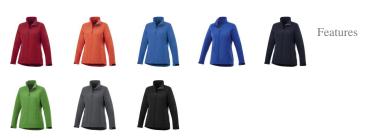

Colour

Brand: Elevate Life Minimum quantity: 3 Unit(s) Material: abs Weight: 495.83 g. Dishwasher proof No

Do you have a specific question or do you want more information about this item, please call 0800 43 46 98 9