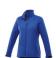

The Maxson women's softshell jacket is a good choice - no matter what the occasion. When it comes to clothing, the material is key, This jacket is made of Mechanical stretch woven with waterproof, breathable membrane and water repellent finish of 100% Polyester, 270 g/m2, Bonding, Micro fleece of 100% Polyester. This is a women's jacket. An embroidery on this jacket looks particularly classy. Jackets usually have large and varied print areas, so this is where your logo gets the most attention. In case of digital transfer it is not possible to choose white as a single logo colour on a coloured variant. Please choose transfer in this case.