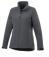

The Maxson women's softshell jacket is a good choice - no matter what the occasion. When it comes to clothing, the material is key, This jacket is made of Mechanical stretch woven with waterproof, breathable membrane and water repellent finish of 100% Polyester, 270 g/m2, Bonding, Micro fleece of 100% Polyester. This is a women's jacket. An embroidery on this jacket looks particularly classy. Jackets usually have large and varied print areas, so this is where your logo gets the most attention. In case of digital transfer it is not possible to choose white as a single logo colour on a coloured variant. Please choose transfer in this case.