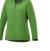

The Maxson women's softshell jacket is a good choice - no matter what the occasion. When it comes to clothing, the material is key, This jacket is made of Mechanical stretch woven with waterproof, breathable membrane and water repellent finish of 100% Polyester, 270 g/m2, Bonding, Micro fleece of 100% Polyester. This is a women's jacket. An embroidery on this jacket looks particularly classy. Jackets usually have large and varied print areas, so this is where your logo gets the most attention. In case of digital transfer it is not possible to choose white as a single logo colour on a coloured variant. Please choose transfer in this case.