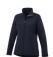

The Maxson women's softshell jacket is a good choice - no matter what the occasion. When it comes to clothing, the material is key, This jacket is made of Mechanical stretch woven with waterproof, breathable membrane and water repellent finish of 100% Polyester, 270 g/m2, Bonding, Micro fleece of 100% Polyester. This is a women's jacket. An embroidery on this jacket looks particularly classy. Jackets usually have large and varied print areas, so this is where your logo gets the most attention. In case of digital transfer it is not possible to choose white as a single logo colour on a coloured variant. Please choose transfer in this case.