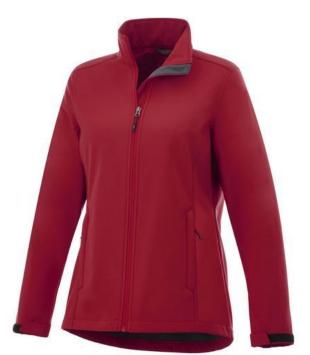

The Maxson women's softshell jacket is a good choice - no matter what the occasion. When it comes to clothing, the material is key, This jacket is made of Mechanical stretch woven with waterproof, breathable membrane and water repellent finish of 100% Polyester, 270 g/m2, Bonding, Micro fleece of 100% Polyester. This is a women's jacket. An embroidery on this jacket looks particularly classy. Jackets usually have large and varied print areas, so this is where your logo gets the most attention. In case of digital transfer it is not possible to choose white as a single logo colour on a coloured variant. Please choose transfer in this case.