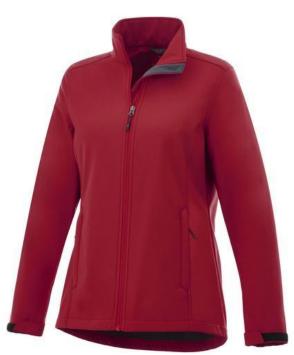

The Maxson women's softshell jacket is a good choice - no matter what the occasion. When it comes to clothing, the material is key, This jacket is made of Mechanical stretch woven with waterproof, breathable membrane and water repellent finish of 100% Polyester, 270 g/m2, Bonding, Micro fleece of 100% Polyester. This is a women's jacket. An embroidery on this jacket looks particularly classy. Jackets usually have large and varied print areas, so this is where your logo gets the most attention. In case of digital transfer it is not possible to choose white as a single logo colour on a coloured variant. Please choose transfer in this case.