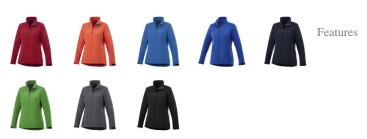

Colour

Brand: Elevate Life Minimum quantity: 3 Unit(s) Material: abs Weight: 495.83 g. Dishwasher proof No

Do you have a specific question or do you want more information about this item, please call 0800 43 46 98 9