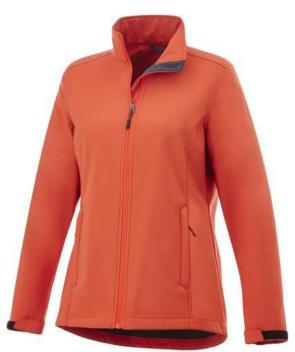

The Maxson women's softshell jacket is a good choice - no matter what the occasion. When it comes to clothing, the material is key, This jacket is made of Mechanical stretch woven with waterproof, breathable membrane and water repellent finish of 100% Polyester, 270 g/m2, Bonding, Micro fleece of 100% Polyester. This is a women's jacket. An embroidery on this jacket looks particularly classy. Jackets usually have large and varied print areas, so this is where your logo gets the most attention. In case of digital transfer it is not possible to choose white as a single logo colour on a coloured variant. Please choose transfer in this case.