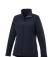

The Maxson women's softshell jacket is a good choice - no matter what the occasion. When it comes to clothing, the material is key, This jacket is made of Mechanical stretch woven with waterproof, breathable membrane and water repellent finish of 100% Polyester, 270 g/m2, Bonding, Micro fleece of 100% Polyester. This is a women's jacket. An embroidery on this jacket looks particularly classy. Jackets usually have large and varied print areas, so this is where your logo gets the most attention. In case of digital transfer it is not possible to choose white as a single logo colour on a coloured variant. Please choose transfer in this case.