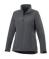

The Maxson women's softshell jacket is a good choice - no matter what the occasion. When it comes to clothing, the material is key, This jacket is made of Mechanical stretch woven with waterproof, breathable membrane and water repellent finish of 100% Polyester, 270 g/m2, Bonding, Micro fleece of 100% Polyester. This is a women's jacket. An embroidery on this jacket looks particularly classy. Jackets usually have large and varied print areas, so this is where your logo gets the most attention. In case of digital transfer it is not possible to choose white as a single logo colour on a coloured variant. Please choose transfer in this case.