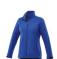

The Maxson women's softshell jacket is a good choice - no matter what the occasion. When it comes to clothing, the material is key, This jacket is made of Mechanical stretch woven with waterproof, breathable membrane and water repellent finish of 100% Polyester, 270 g/m2, Bonding, Micro fleece of 100% Polyester. This is a women's jacket. An embroidery on this jacket looks particularly classy. Jackets usually have large and varied print areas, so this is where your logo gets the most attention. In case of digital transfer it is not possible to choose white as a single logo colour on a coloured variant. Please choose transfer in this case.