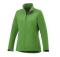

The Maxson women's softshell jacket is a good choice - no matter what the occasion. When it comes to clothing, the material is key, This jacket is made of Mechanical stretch woven with waterproof, breathable membrane and water repellent finish of 100% Polyester, 270 g/m2, Bonding, Micro fleece of 100% Polyester. This is a women's jacket. An embroidery on this jacket looks particularly classy. Jackets usually have large and varied print areas, so this is where your logo gets the most attention. In case of digital transfer it is not possible to choose white as a single logo colour on a coloured variant. Please choose transfer in this case.