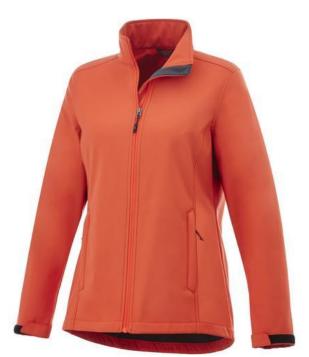

The Maxson women's softshell jacket is a good choice - no matter what the occasion. When it comes to clothing, the material is key, This jacket is made of Mechanical stretch woven with waterproof, breathable membrane and water repellent finish of 100% Polyester, 270 g/m2, Bonding, Micro fleece of 100% Polyester. This is a women's jacket. An embroidery on this jacket looks particularly classy. Jackets usually have large and varied print areas, so this is where your logo gets the most attention. In case of digital transfer it is not possible to choose white as a single logo colour on a coloured variant. Please choose transfer in this case.