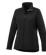

The Maxson women's softshell jacket is a good choice - no matter what the occasion. When it comes to clothing, the material is key, This jacket is made of Mechanical stretch woven with waterproof, breathable membrane and water repellent finish of 100% Polyester, 270 g/m2, Bonding, Micro fleece of 100% Polyester. This is a women's jacket. An embroidery on this jacket looks particularly classy. Jackets usually have large and varied print areas, so this is where your logo gets the most attention. In case of digital transfer it is not possible to choose white as a single logo colour on a coloured variant. Please choose transfer in this case.