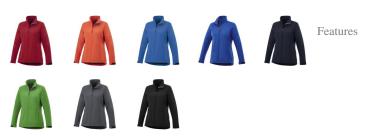

Colour

Brand: Elevate Life Minimum quantity: 3 Unit(s) Material: abs Weight: 495.83 g. Dishwasher proof No

Do you have a specific question or do you want more information about this item, please call 0800 43 46 98 9