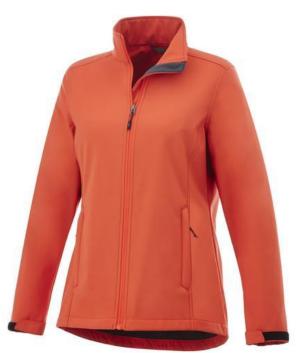

The Maxson women's softshell jacket is a good choice - no matter what the occasion. When it comes to clothing, the material is key, This jacket is made of Mechanical stretch woven with waterproof, breathable membrane and water repellent finish of 100% Polyester, 270 g/m2, Bonding, Micro fleece of 100% Polyester. This is a women's jacket. An embroidery on this jacket looks particularly classy. Jackets usually have large and varied print areas, so this is where your logo gets the most attention. In case of digital transfer it is not possible to choose white as a single logo colour on a coloured variant. Please choose transfer in this case.