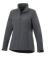

The Maxson women's softshell jacket is a good choice - no matter what the occasion. When it comes to clothing, the material is key, This jacket is made of Mechanical stretch woven with waterproof, breathable membrane and water repellent finish of 100% Polyester, 270 g/m2, Bonding, Micro fleece of 100% Polyester. This is a women's jacket. An embroidery on this jacket looks particularly classy. Jackets usually have large and varied print areas, so this is where your logo gets the most attention. In case of digital transfer it is not possible to choose white as a single logo colour on a coloured variant. Please choose transfer in this case.