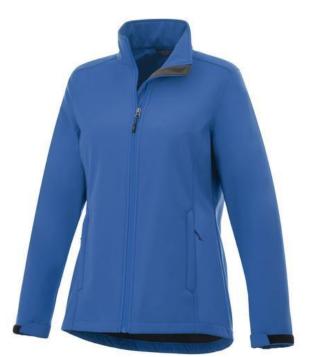

The Maxson women's softshell jacket is a good choice - no matter what the occasion. When it comes to clothing, the material is key, This jacket is made of Mechanical stretch woven with waterproof, breathable membrane and water repellent finish of 100% Polyester, 270 g/m2, Bonding, Micro fleece of 100% Polyester. This is a women's jacket. An embroidery on this jacket looks particularly classy. Jackets usually have large and varied print areas, so this is where your logo gets the most attention. In case of digital transfer it is not possible to choose white as a single logo colour on a coloured variant. Please choose transfer in this case.