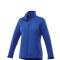

The Maxson women's softshell jacket is a good choice - no matter what the occasion. When it comes to clothing, the material is key, This jacket is made of Mechanical stretch woven with waterproof, breathable membrane and water repellent finish of 100% Polyester, 270 g/m2, Bonding, Micro fleece of 100% Polyester. This is a women's jacket. An embroidery on this jacket looks particularly classy. Jackets usually have large and varied print areas, so this is where your logo gets the most attention. In case of digital transfer it is not possible to choose white as a single logo colour on a coloured variant. Please choose transfer in this case.