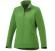

The Maxson women's softshell jacket is a good choice - no matter what the occasion. When it comes to clothing, the material is key, This jacket is made of Mechanical stretch woven with waterproof, breathable membrane and water repellent finish of 100% Polyester, 270 g/m2, Bonding, Micro fleece of 100% Polyester. This is a women's jacket. An embroidery on this jacket looks particularly classy. Jackets usually have large and varied print areas, so this is where your logo gets the most attention. In case of digital transfer it is not possible to choose white as a single logo colour on a coloured variant. Please choose transfer in this case.