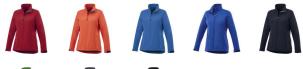

## Colour

Features

Brand: Elevate Life Minimum quantity: 3 Unit(s) Material: abs Weight: 495.83 g. Dishwasher proof No

Do you have a specific question or do you want more information about this item, please call 0800 43 46 98 9