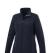

The Maxson women's softshell jacket is a good choice - no matter what the occasion. When it comes to clothing, the material is key, This jacket is made of Mechanical stretch woven with waterproof, breathable membrane and water repellent finish of 100% Polyester, 270 g/m2, Bonding, Micro fleece of 100% Polyester. This is a women's jacket. An embroidery on this jacket looks particularly classy. Jackets usually have large and varied print areas, so this is where your logo gets the most attention. In case of digital transfer it is not possible to choose white as a single logo colour on a coloured variant. Please choose transfer in this case.