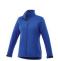

The Maxson women's softshell jacket is a good choice - no matter what the occasion. When it comes to clothing, the material is key, This jacket is made of Mechanical stretch woven with waterproof, breathable membrane and water repellent finish of 100% Polyester, 270 g/m2, Bonding, Micro fleece of 100% Polyester. This is a women's jacket. An embroidery on this jacket looks particularly classy. Jackets usually have large and varied print areas, so this is where your logo gets the most attention. In case of digital transfer it is not possible to choose white as a single logo colour on a coloured variant. Please choose transfer in this case.