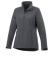

The Maxson women's softshell jacket is a good choice - no matter what the occasion. When it comes to clothing, the material is key, This jacket is made of Mechanical stretch woven with waterproof, breathable membrane and water repellent finish of 100% Polyester, 270 g/m2, Bonding, Micro fleece of 100% Polyester. This is a women's jacket. An embroidery on this jacket looks particularly classy. Jackets usually have large and varied print areas, so this is where your logo gets the most attention. In case of digital transfer it is not possible to choose white as a single logo colour on a coloured variant. Please choose transfer in this case.