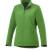

The Maxson women's softshell jacket is a good choice - no matter what the occasion. When it comes to clothing, the material is key, This jacket is made of Mechanical stretch woven with waterproof, breathable membrane and water repellent finish of 100% Polyester, 270 g/m2, Bonding, Micro fleece of 100% Polyester. This is a women's jacket. An embroidery on this jacket looks particularly classy. Jackets usually have large and varied print areas, so this is where your logo gets the most attention. In case of digital transfer it is not possible to choose white as a single logo colour on a coloured variant. Please choose transfer in this case.