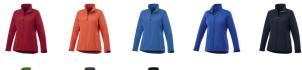

## Colour

Features

Brand: Elevate Life Minimum quantity: 3 Unit(s) Material: abs Weight: 495.83 g. Dishwasher proof No

Do you have a specific question or do you want more information about this item, please call 0800 43 46 98 9