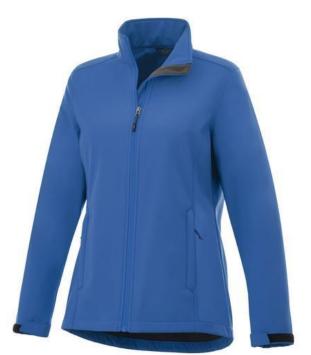

The Maxson women's softshell jacket is a good choice - no matter what the occasion. When it comes to clothing, the material is key, This jacket is made of Mechanical stretch woven with waterproof, breathable membrane and water repellent finish of 100% Polyester, 270 g/m2, Bonding, Micro fleece of 100% Polyester. This is a women's jacket. An embroidery on this jacket looks particularly classy. Jackets usually have large and varied print areas, so this is where your logo gets the most attention. In case of digital transfer it is not possible to choose white as a single logo colour on a coloured variant. Please choose transfer in this case.